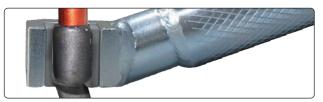

## Double Ended Putter Bending Bar

A double ended, compact and highly tractable bending bar that is well suited for modern CNC milled putters.

The two machined ends of the bending bar accomodate both long and short hossels respectively and comes with 2 sets of jaws included: shaft fit and hosel fit.

In addition, we highly recommend our 150831-SK1N Replacement Jaw Kit. Made out of tough, non-marring nylon, these jaws leave minimal marks after bending.

A tighter fit is more conductive to producing a bend that start at the root of the hosel instead of above it.