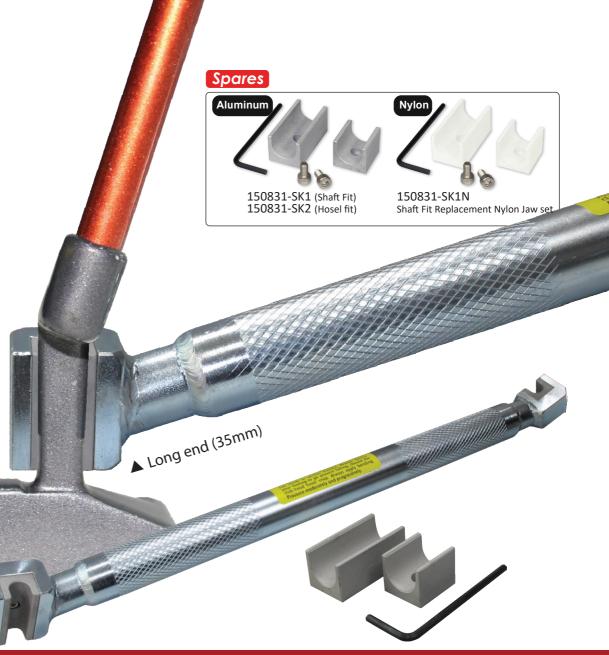

## Double Ended Putter Bending Bar

A double ended, compact and highly tractable bending bar that is well suited for modern CNC milled putters.

The two machined ends of the bending bar accomodate both long and short hossels respectively and comes with 2 sets of jaws included: shaft fit and hosel fit.

In addition, we highly recommend our 150831-SK1N Replacement Jaw Kit. Made out of tough, non-marring nylon, these jaws leave minimal marks after bending.

A tighter fit is more conductive to producing a bend that start at the root of the hosel instead of above it.

▲ Short end (20mm)

## Please note:

Nylon inserts can be easily customized by filing away excess material to fit snugly over the hosel to be bent. This requires the purchase of additional inserts