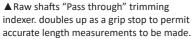

This ruler features a "Z" frame that restrains the shaft and places the embedded high visibility ruler above it for a clear view of the numerals. A gauging slider gives the exact length of the club or shaft. Reversing the gauging bloc from square tranforms the ruler to the R&A length conformance gauge. Marking shafts accurately for tipping or butt trimming is made easy by the "pass through" indexer extending its function beyond just a ruler for conformance measurements.