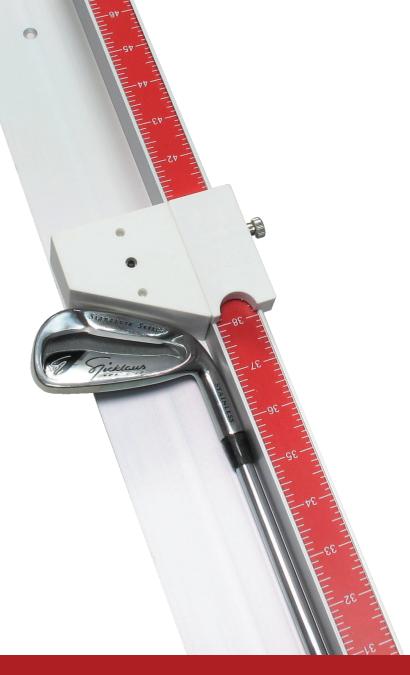

## 3 in 1 Bench Ruler and conformance gauge

The 3 in 1 Bench Ruler integrates club length measurements with a tip and butt trimming jig for raw shafts. We've also incorporated a tip jig for the R&A Rule Of Golf Appendix II rule for measuring the length of golf clubs to be played at officially sanctioned events.

This ruler features a "Z" frame that restrains the shaft and places the embedded high visibility ruler above it for a clear view of the numerals. A gauging slider gives the exact length of the club or shaft. Reversing the gauging bloc from square tranforms the ruler to the R&A length conformance gauge. Marking shafts accurately for tipping or butt trimming is made easy by the "pass through" indexer extending its function beyond just a ruler for conformance measurements.