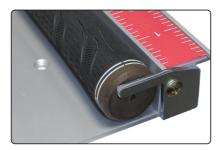

This ruler features a "Z" frame that restrains the shaft and places the embedded high visibility ruler above it for a clear view of the numerals. A gauging slider gives the exact length of the club or shaft. Reversing the gauging bloc from square tranforms the ruler to the R&A length conformance gauge. Marking shafts accurately for tipping or butt trimming is made easy by the "pass through" indexer extending its function beyond just a ruler for conformance measurements.