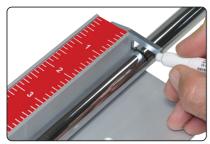

This ruler features a "Z" frame that restrains the shaft and places the embedded high visibility ruler above it for a clear view of the numerals. A gauging slider gives the exact length of the club or shaft. Reversing the gauging bloc from square tranforms the ruler to the R&A length conformance gauge. Marking shafts accurately for tipping or butt trimming is made easy by the "pass through" indexer extending its function beyond just a ruler for conformance measurements.