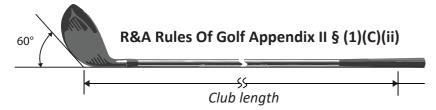

## 3 in 1 Bench Ruler and conformance gauge

The 3 in 1 Bench Ruler integrates club length measurements with a tip and butt trimming jig for raw shafts. We've also incorporated a tip jig for the R&A Rule Of Golf Appendix II rule for measuring the length of golf clubs to be played at officially sanctioned events.

This ruler features a "Z" frame that restrains the shaft and places the embedded high visibility ruler above it for a clear view of the numerals. A gauging slider gives the exact length of the club or shaft. Reversing the gauging bloc from square tranforms the ruler to the R&A length conformance gauge. Marking shafts accurately for tipping or butt trimming is made easy by the "pass through" indexer extending its function beyond just a ruler for conformance measurements.